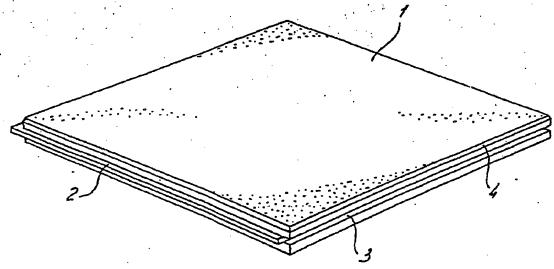

An example of a tile according to the invention is shown in the drawing. It consists of a rectangular piece of MDF with a density of 800 kg/m<sup>3</sup>. This tile is indicated in its entirety by 1. It is provided with a groove 2 and a tongue 3, in order to allow it to be joined to adjacent tiles.

As an example of the dimensions of the tile, a length and breadth of 59 cm can be mentioned, while the thickness can be approximately 9 - 10 mm.

Near the top side, the tile is provided with a bevel 4. If the tile 1 is also provided with a bevel at the bottom side, both sides of it can be used.

The tile shown here is covered on both sides with a powder coating.

Although the invention is described above with reference to a preferred embodiment, it must be understood that numerous modifications can be made thereto. For example, the tile can be of different dimensions and in other shapes.